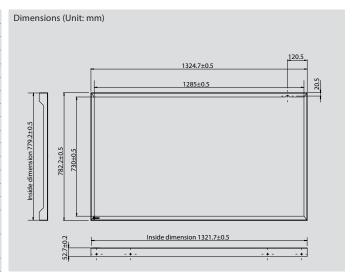

| Model Variations (Order No.) | FPP5800 (6GF6200-8AA01-0AA0)                                 |
|------------------------------|--------------------------------------------------------------|
| Frame Color                  | Anthracite Gray                                              |
| Glass                        | Laminated Glass                                              |
| Spectral Transmission        | > 98% (at 575 nm wavelength)                                 |
| Residual Reflection          | ≤ 1% (at 575 nm wavelength)                                  |
| Surface Imperfection         | DIN 10110-7 5/1x1.0 E 0.63 (100 x 100 mm)                    |
| Mounting                     | Directly mounted on the front of the monitor                 |
| Abrasion Resistance          | According DIN 58 196-5: 50 strokes (glass only)              |
| Adhesion Test                | According DIN 58 196-6-K2 and MIL-C-48497 (glass only)       |
| Salt Spray                   | According DIN EN ISO 9227 CASS: 24h (glass only)             |
| Net Weight                   | 13.5 ± 1kg                                                   |
| Operating Temperature        | +5 to +45 °C                                                 |
| Storage Temperature          | -20 to +60 °C                                                |
| Storage Humidity             | Max. 80 % r. h. non condensing                               |
| Operation Humidity           | Max. 95 % r. h. non condensing                               |
| Operating Pressure           | 700-1060 hPa (525 -795 mmHg) or up to 3050 m (10,000 ft)     |
| Storage Pressure             | 500 -1060 hPa (375 -795 mmHg) or up to 5050 m<br>(18,000 ft) |
| Warranty                     | 2 Years                                                      |